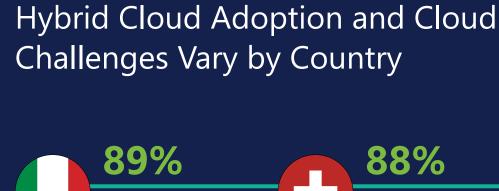

## The Evolving Cloud Journey — The Destination is Hybrid Multicloud

84% of European organizations use a mix of on-premises IT and cloud services

87%

**Spain** 

Security

% of organizations using hybrid IT

Average