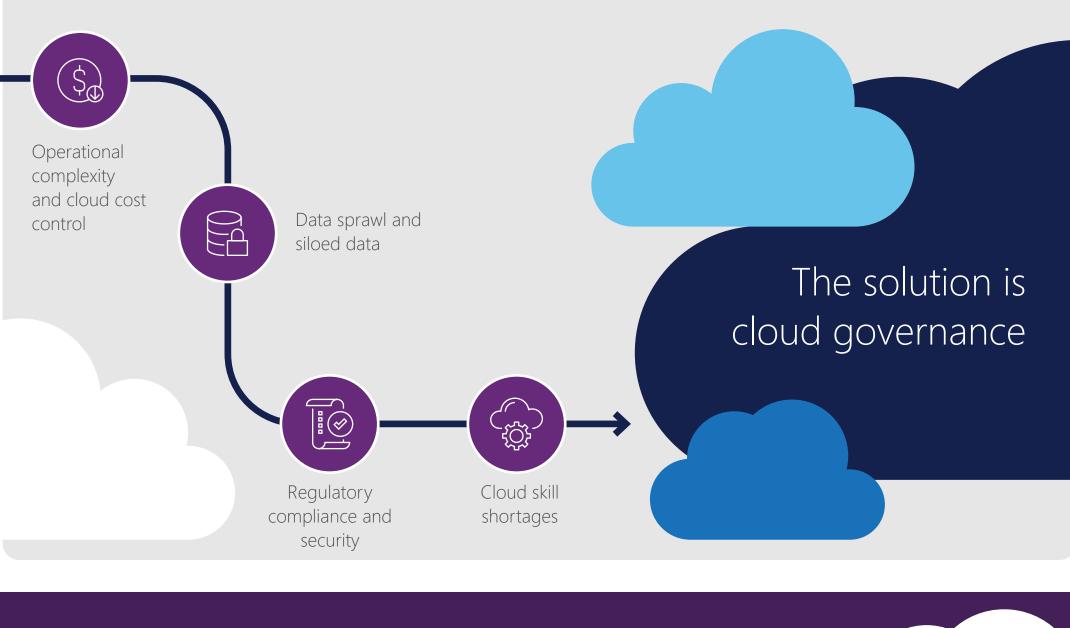

## Putting in Place for a Successful Cloud Journey

Solving the Cloud Journey Challenges

Source: IDC's 2020 annual multicloud and next-generation infrastructure survey N=1187

**Cloud Governance Benefits** 

## Mitigates security and compliance risks **Governance** Is a continuous process Provides transparency

• Is a set of rules and controls

and business innovation efforts

Cloud (I)

Enables IT modernization, cloud migration,