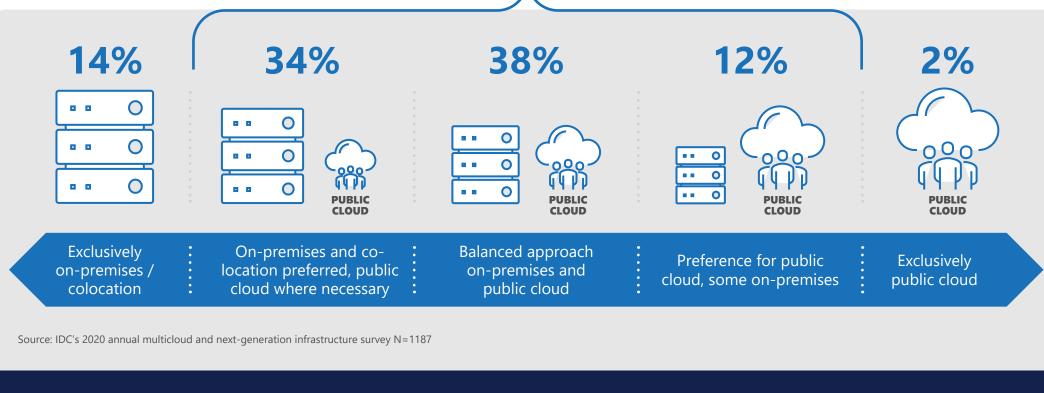

## The Evolving Cloud Journey — The Destination is Hybrid Multicloud

84% of European organizations use a mix of on-premises IT and cloud services

87%

**Spain** 

Security

% of organizations using hybrid IT

Average