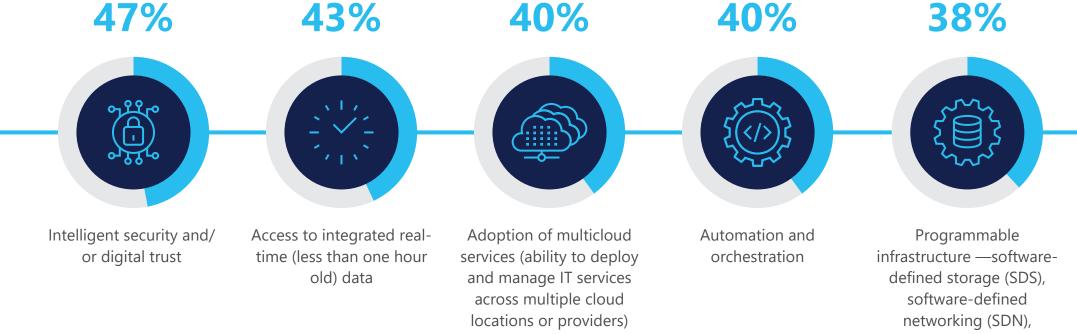

concerns

Data sovereignty

serverless, containers, Kubernetes, etc.

**CLOUD TRENDS** 

Top 5 Cloud Capabilities that Organizations Are

## Putting in Place for a Successful Cloud Journey

Solving the Cloud Journey Challenges

Source: IDC's 2020 annual multicloud and next-generation infrastructure survey N=1187

**Cloud Governance Benefits** 