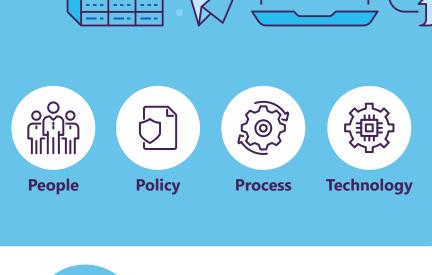

## Mitigates security and compliance risks **Governance** Is a continuous process Provides transparency

• Is a set of rules and controls

and business innovation efforts

Cloud (I)

Enables IT modernization, cloud migration,

- governance
- requires

How to Succeed in the Cloud?

**Vision** 

- Define risk tolerances
- Define internal policies for controls
- Define required regulatory controls

Organizational alignment

classify data